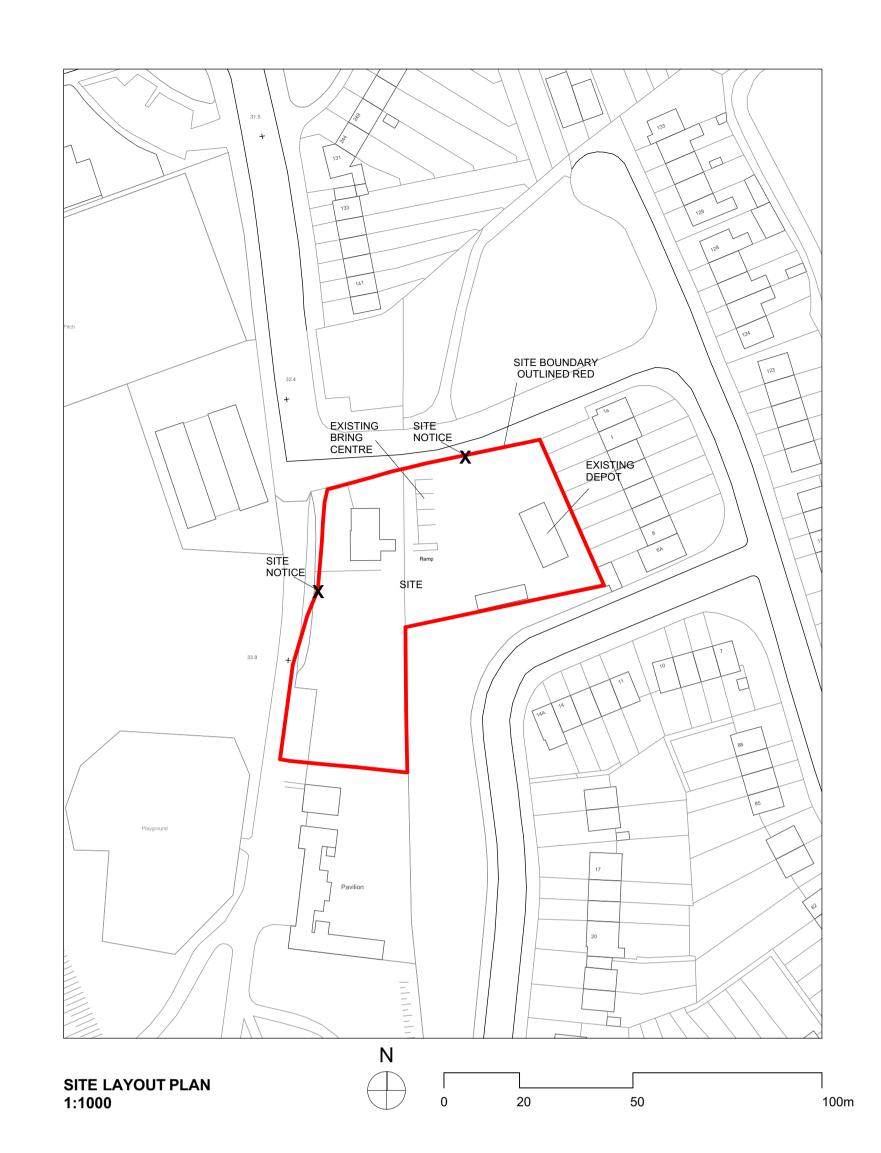

EXISTING ELEVATION - RUTLAND GROVE 1:100

PROPOSED ALTERATIONS
TO RUTLAND GROVE
BOUNDARY ELEVATION

|                                                                                                                                                                                                  | ISSUED FOR APPROVAL 26.4.18                                      |                                       |          |          |
|--------------------------------------------------------------------------------------------------------------------------------------------------------------------------------------------------|------------------------------------------------------------------|---------------------------------------|----------|----------|
| DORMAN C1 THE STEELWORKS TEL 01 855 9057 FAX 01 855 9059 FOLEY STREET email info@doman.ie web wew doman ie                                                                                       | PROJECT EAMONN CEANNT PARK DEPOT REDEVELOPMENT CRUMLIN DUBLIN 12 |                                       |          | JOB. NO. |
| TICHIECIS DUBLIN 1 IRELAND email info@dorman.ie web www.dorman.ie                                                                                                                                |                                                                  |                                       |          | 17-CNT   |
|                                                                                                                                                                                                  |                                                                  |                                       |          |          |
|                                                                                                                                                                                                  | DRAWING                                                          |                                       |          | REVISION |
| A. APPROVAL 26.4.18                                                                                                                                                                              | SITE LOCATION MAP, SITE LAYOUT PLAN, RUTLAND                     |                                       |          |          |
| REVISION DATE                                                                                                                                                                                    | GROVE EXISTING + PROPOSED ELEVATIONS  DRAWN BY  SL               |                                       |          | А        |
| CONFIRM DIMS ON SITE BEFORE FABRICATION OFF SITE. REFER ANY DISCREPANCIES TO ARCHITECT. DRAWINGS ARE NOT TO BE SCALED. USE FIGURED DIMENSIONS ONLY. THESE DRAWINGS ARE PROTECTED BY COPYRIGHT ©. | DRAWING NO.<br>17-CNT-100                                        | SCALE<br>1:500, 1:1000,<br>1:100 @ A1 | April 18 |          |