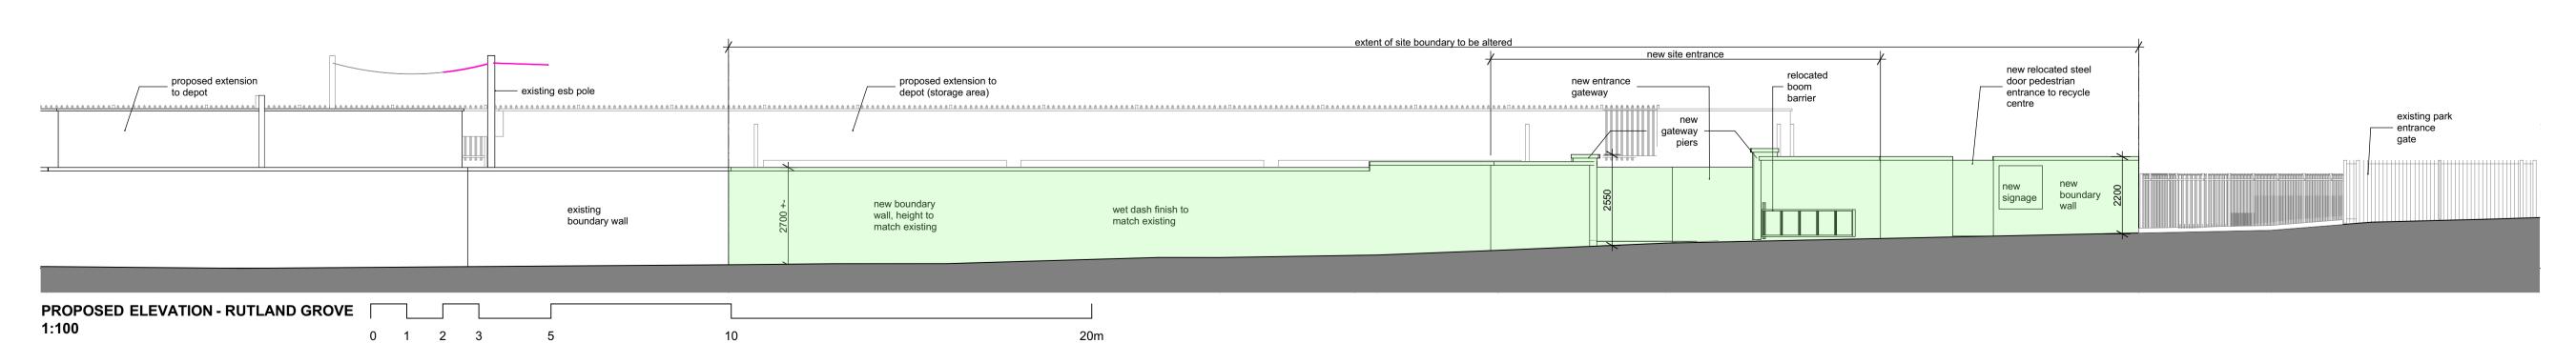

EXISTING ELEVATION - RUTLAND GROVE 1:100

PROPOSED ALTERATIONS
TO RUTLAND GROVE
BOUNDARY ELEVATION

|                                                                                                                                                                                                  | ISSUED FOR APPROVAL 26.4.18                                      |                                       |          |          |
|--------------------------------------------------------------------------------------------------------------------------------------------------------------------------------------------------|------------------------------------------------------------------|---------------------------------------|----------|----------|
| DORMAN C1 THE STEELWORKS TEL 01 855 9057 FAX 01 855 9059 FOLEY STREET email info@doman.ie web wew doman ie                                                                                       | PROJECT EAMONN CEANNT PARK DEPOT REDEVELOPMENT CRUMLIN DUBLIN 12 |                                       |          | JOB. NO. |
| TICHIECIS DUBLIN 1 IRELAND email info@dorman.ie web www.dorman.ie                                                                                                                                |                                                                  |                                       |          | 17-CNT   |
|                                                                                                                                                                                                  |                                                                  |                                       |          |          |
|                                                                                                                                                                                                  | DRAWING                                                          |                                       |          | REVISION |
| A. APPROVAL 26.4.18                                                                                                                                                                              | SITE LOCATION MAP, SITE LAYOUT PLAN, RUTLAND                     |                                       |          |          |
| REVISION DATE                                                                                                                                                                                    | GROVE EXISTING + PROPOSED ELEVATIONS  DRAWN BY  SL               |                                       |          | А        |
| CONFIRM DIMS ON SITE BEFORE FABRICATION OFF SITE. REFER ANY DISCREPANCIES TO ARCHITECT. DRAWINGS ARE NOT TO BE SCALED. USE FIGURED DIMENSIONS ONLY. THESE DRAWINGS ARE PROTECTED BY COPYRIGHT ©. | DRAWING NO.<br>17-CNT-100                                        | SCALE<br>1:500, 1:1000,<br>1:100 @ A1 | April 18 |          |