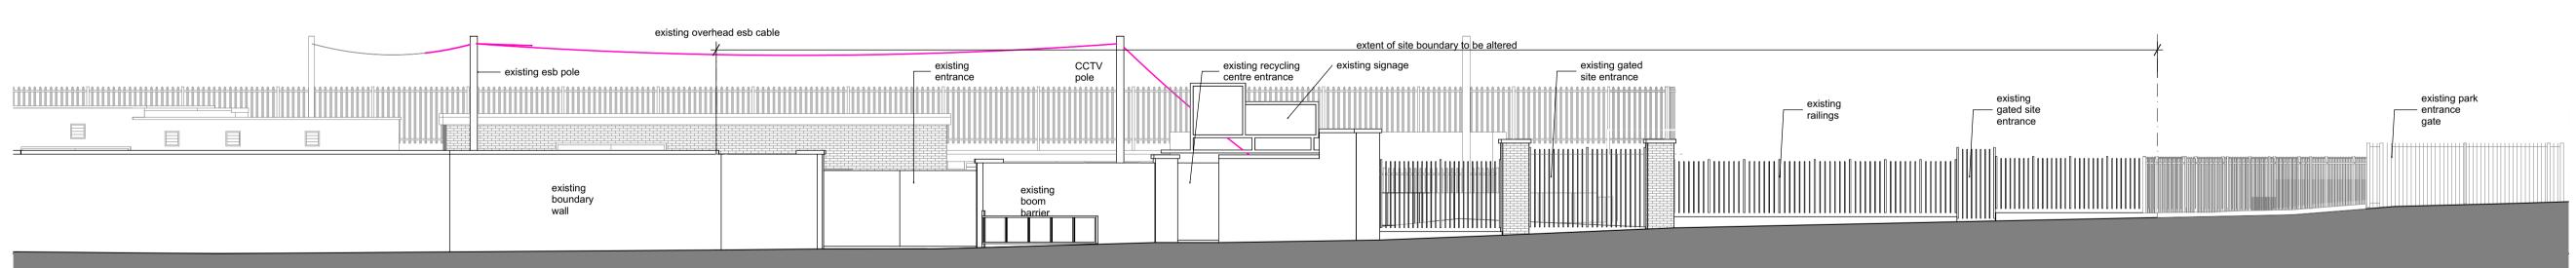

EXISTING ELEVATION - RUTLAND GROVE 1:100

PROPOSED ALTERATIONS
TO RUTLAND GROVE
BOUNDARY ELEVATION

|                                                                                                                                                                                                  | ISSUED FOR APPROVAL 26.4.18                                      |                                       |          |          |
|--------------------------------------------------------------------------------------------------------------------------------------------------------------------------------------------------|------------------------------------------------------------------|---------------------------------------|----------|----------|
| DORMAN C1 THE STEELWORKS TEL 01 855 9057 FAX 01 855 9059 FOLEY STREET email info@doman.ie web wew doman ie                                                                                       | PROJECT EAMONN CEANNT PARK DEPOT REDEVELOPMENT CRUMLIN DUBLIN 12 |                                       |          | JOB. NO. |
| TICHIECIS DUBLIN 1 IRELAND email info@dorman.ie web www.dorman.ie                                                                                                                                |                                                                  |                                       |          | 17-CNT   |
|                                                                                                                                                                                                  |                                                                  |                                       |          |          |
|                                                                                                                                                                                                  | DRAWING                                                          |                                       |          | REVISION |
| A. APPROVAL 26.4.18                                                                                                                                                                              | SITE LOCATION MAP, SITE LAYOUT PLAN, RUTLAND                     |                                       |          |          |
| REVISION DATE                                                                                                                                                                                    | GROVE EXISTING + PROPOSED ELEVATIONS  DRAWN BY  SL               |                                       |          | А        |
| CONFIRM DIMS ON SITE BEFORE FABRICATION OFF SITE. REFER ANY DISCREPANCIES TO ARCHITECT. DRAWINGS ARE NOT TO BE SCALED. USE FIGURED DIMENSIONS ONLY. THESE DRAWINGS ARE PROTECTED BY COPYRIGHT ©. | DRAWING NO.<br>17-CNT-100                                        | SCALE<br>1:500, 1:1000,<br>1:100 @ A1 | April 18 |          |