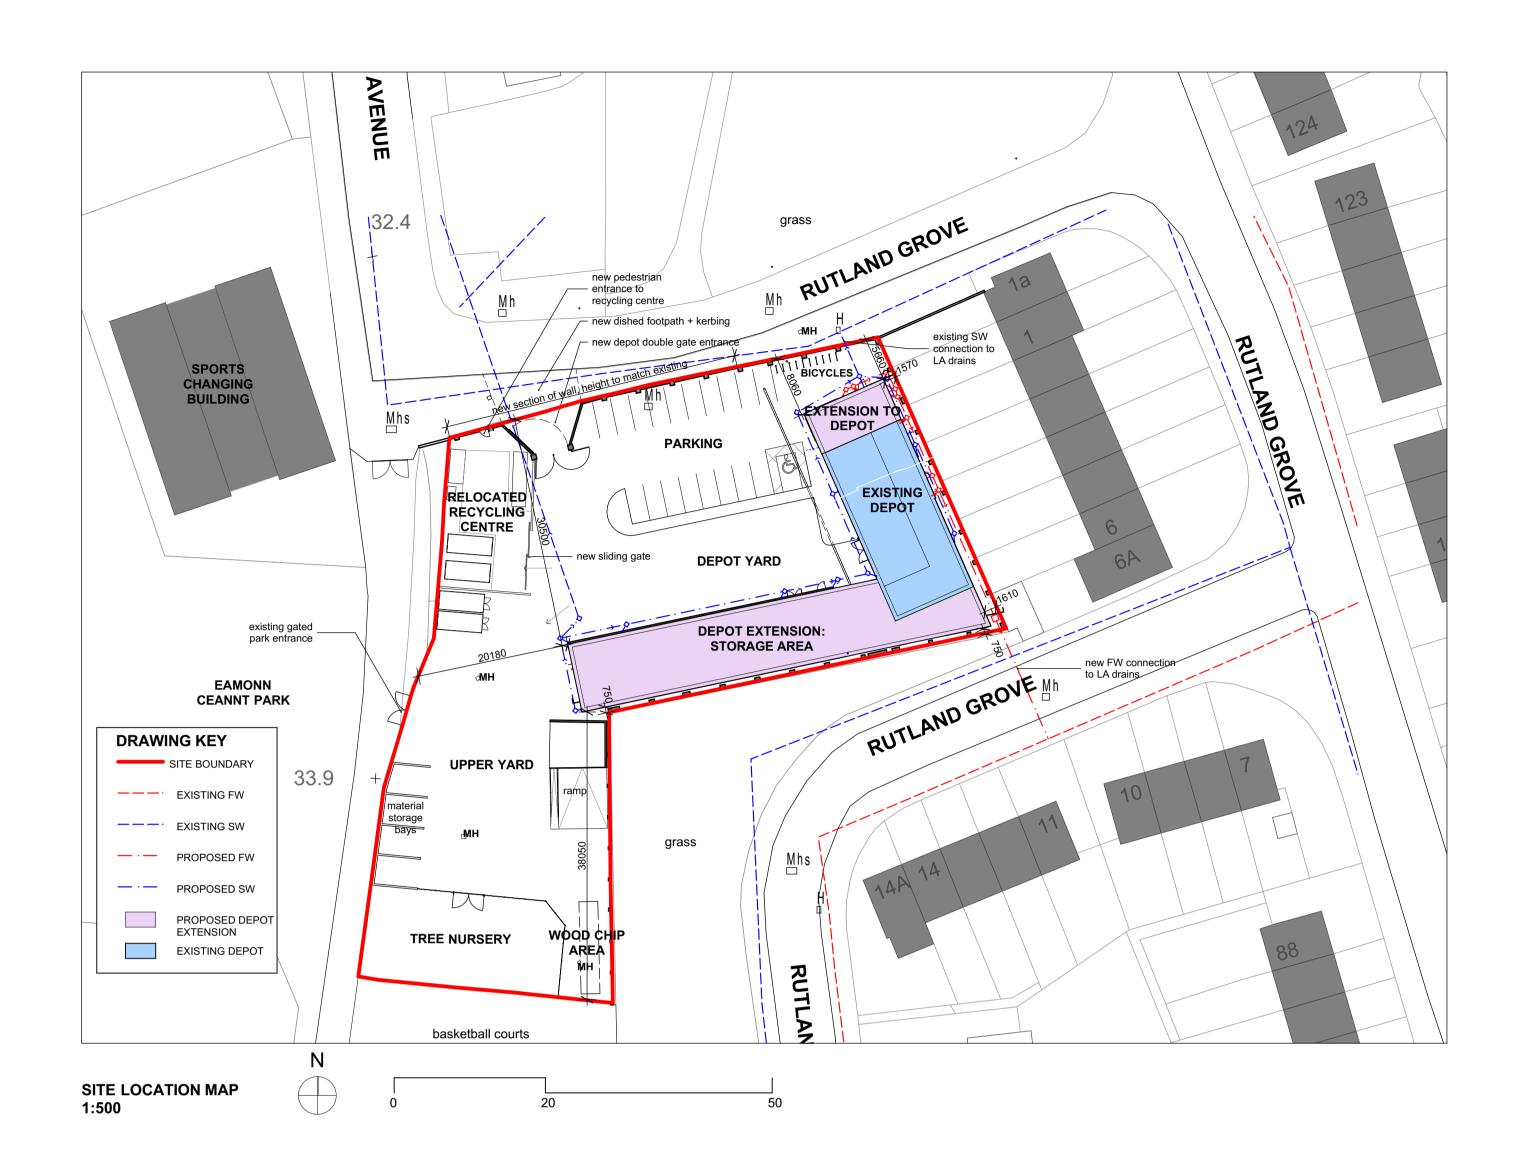

EXISTING ELEVATION - RUTLAND GROVE 1:100

PROPOSED ALTERATIONS
TO RUTLAND GROVE
BOUNDARY ELEVATION

|                                                                                                                                                                                                  | ISSUED FOR APPROVAL 26.4.18                                      |                                       |          |          |
|--------------------------------------------------------------------------------------------------------------------------------------------------------------------------------------------------|------------------------------------------------------------------|---------------------------------------|----------|----------|
| DORMAN C1 THE STEELWORKS TEL 01 855 9057 FAX 01 855 9059 FOLEY STREET email info@doman.ie web wew doman ie                                                                                       | PROJECT EAMONN CEANNT PARK DEPOT REDEVELOPMENT CRUMLIN DUBLIN 12 |                                       |          | JOB. NO. |
| TICHIECIS DUBLIN 1 IRELAND email info@dorman.ie web www.dorman.ie                                                                                                                                |                                                                  |                                       |          | 17-CNT   |
|                                                                                                                                                                                                  |                                                                  |                                       |          |          |
|                                                                                                                                                                                                  | DRAWING                                                          |                                       |          | REVISION |
| A. APPROVAL 26.4.18                                                                                                                                                                              | SITE LOCATION MAP, SITE LAYOUT PLAN, RUTLAND                     |                                       |          |          |
| REVISION DATE                                                                                                                                                                                    | GROVE EXISTING + PROPOSED ELEVATIONS  DRAWN BY  SL               |                                       |          | А        |
| CONFIRM DIMS ON SITE BEFORE FABRICATION OFF SITE. REFER ANY DISCREPANCIES TO ARCHITECT. DRAWINGS ARE NOT TO BE SCALED. USE FIGURED DIMENSIONS ONLY. THESE DRAWINGS ARE PROTECTED BY COPYRIGHT ©. | DRAWING NO.<br>17-CNT-100                                        | SCALE<br>1:500, 1:1000,<br>1:100 @ A1 | April 18 |          |